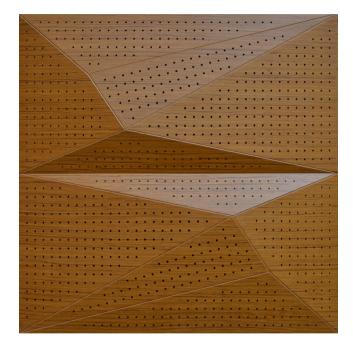

## WNEKANA1AANTK8

TEAK 8MM PERFORATION

 $47.24'' \times 23.62'' (120 \times 60 \text{ cm})$  panels come in sets of two.  $23.62'' \times 23.62'' (60 \times 60 \text{ cm})$  panels come in sets of four. The number of panels per box is the minimum suggested amount to create the design envisioned by Mikodam.