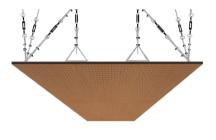

## WNEKANA1AANTK8

TEAK 8MM PERFORATION

 $47.24'' \times 23.62'' (120 \times 60 \text{ cm})$  panels come in sets of two.  $23.62'' \times 23.62'' (60 \times 60 \text{ cm})$  panels come in sets of four. The number of panels per box is the minimum suggested amount to create the design envisioned by Mikodam.



## CEILING APPLICATION





## DIMENSIONS



| ( | : 23.62" - 60 cm   |
|---|--------------------|
| ( | : 47.24" - 120 cm  |
| ) | : 3.26" - 8.3 cm   |
| N | : 24.2 lbs - 11 kg |

<sup>ω</sup>Perforated surface options with two different
diameters are available.
Rail depth is not included in the measurements.
(Depth of rail: 1" - 2,5 cm)
\*\*Can be used with baseboard upon request.