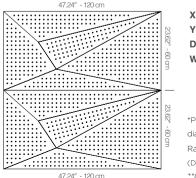

## DIMENSIONS

| ( | : 23.62" - 60 cm   |
|---|--------------------|
| ( | : 47.24" - 120 cm  |
| ) | : 3.26" - 8.3 cm   |
| N | : 24.2 lbs - 11 kg |

<sup>ω</sup>Perforated surface options with two different
diameters are available.
Rail depth is not included in the measurements.
(Depth of rail: 1" - 2,5 cm)
\*\*Can be used with baseboard upon request.